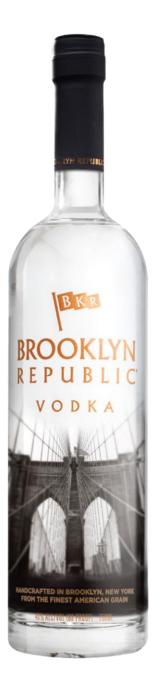

# **Brooklyn Republic®** Vodka

# Premium Locally Made Vodka

# Brooklyn Republic® Vodka

Classic vodka handcrafted for a naturally smooth sweetness with absolutely no additives.

Made from a proprietary blend of grain spirits and charcoal-filtered Brooklyn water, creating a remarkably smooth yet crisp taste.

40% alc./vol. (80 proof)

| BKR105 | 6       | 1.75L  | 204.00 | 34.00 |
|--------|---------|--------|--------|-------|
|        | \$24.00 | ON 2CS | 180.00 | 30.00 |
|        | \$36.00 | ON 5CS | 168.00 | 28.00 |
| BKR101 | 12      | 750ML  | 234.00 | 19.50 |
|        | \$12.00 | ON 2CS | 222.00 | 18.50 |
|        | \$34.00 | ON 5CS | 200.00 | 16.67 |
| BKR102 | 12      | 1L     | 270.00 | 22.50 |
|        | \$12.00 | ON 2CS | 258.00 | 21.50 |
|        | \$34.00 | ON 5CS | 236.00 | 19.67 |
| BKR107 | 48      | 200ML  | 288.00 | 6.00  |
|        | \$48.00 | ON 2CS | 240.00 | 5.00  |
|        | \$72.00 | ON 3CS | 216.00 | 4.50  |