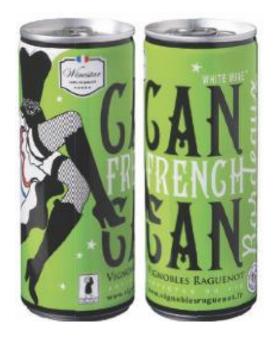

# New! Canned French Wine

# **Can-Can French Wine** Canned White, Bordeaux

Perfect for a party or picnic, this Bordeaux white is citrusy and exotic.

Smooth and refreshing, it's a great pairing with sunshine and seafood.

| FCB102 | 24      | 250ML  | 84.00 | 3.50 |
|--------|---------|--------|-------|------|
|        | \$12.00 | ON 2CS | 72.00 | 3.00 |