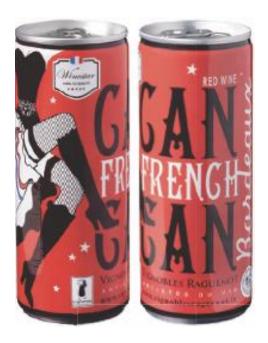

# New! Canned French Wine

# **Can-Can French Wine** Canned Red, Bordeaux

Great for a gathering or a getaway, red fruit and supple smoothness characterize this Bordeaux red.

Enjoy with any festive meal and moment.

| FCB101 | 24      | 250ML  | 84.00 | 3.50 |
|--------|---------|--------|-------|------|
|        | \$12.00 | ON 2CS | 72.00 | 3.00 |